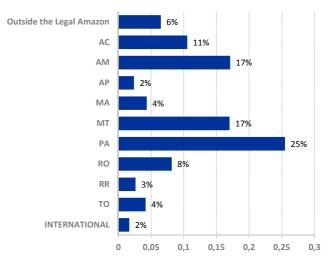

#### 2.1. Supported Projects' Distribution per Location

#### **Number of Projects**

#### Amount (%)