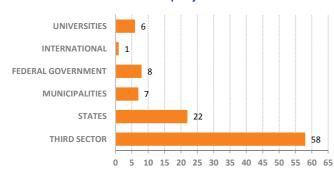

## 2.2. Supported Projects' Distribution per Legal Nature of the Instituion Number of Projects Amount (%)

Remarks:

Eleven projects were cancelled. 2. Includes supplementations approved for already supported projects. 3. Amount of support and disbursed to
projects: Real to Dollar conversion by each approval's day exchange rate. See details on the Amazon Fund website.