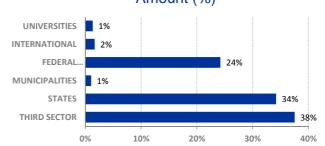

## 2.2. Supported Projects' Distribution per Legal Nature of the Instituion Number of Projects Amount (%)

Remarks:

Eleven projects were cancelled. 2. Includes supplementations approved for already supported projects. 3. Amount of support and disbursed to
projects: Real to Dollar conversion by each approval's day exchange rate. See details on the Amazon Fund website.