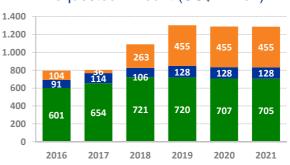

### Portfolio Report

AMAZON FUND'S MANAGEMENT DEPARTMENT
BNDES'DIVISION OF PUBLIC AND SOCIOENVIRONMENTAL MANAGEMENT



559

161

-11,8 **2020**  543

163

2021

June 30, 2021 www.amazonfund.gov.br

#### 1. Portfolio Composition

#### **Number of Projects**

#### Requested Amount (US\$ million)





#### 2. Supported Projects

#### **Number of Projects**

#### Amount (US\$ million)





#### 2.1. Supported Projects' Distribution per Location

#### **Number of Projects**

#### Amount (%)





## 2.2. Supported Projects' Distribution per Legal Nature of the Instituion Number of Projects Amount (%)





Remarks:

Eleven projects were cancelled. 2. Includes supplementations approved for already supported projects. 3. Amount of support and disbursed to
projects: Real to Dollar conversion by each approval's day exchange rate. See details on the Amazon Fund website.

#### 3. Projects with Disbursements

#### **Number of Projects**

2018

0

2016

2017

# 120 | Total Amount (US\$) 100 | So | Nº of Projects 40 | 78 | 85 | 100 | 101 | 102 | 102 | 102 | 102 | 102 | 102 | 102 | 102 | 102 | 102