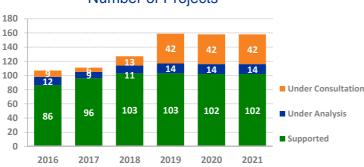

#### **Number of Projects**

#### **Project Phases in BNDES**

#### **Under Consultation**

In this phase, BNDES receives documentation and information listed in the Information Guide to present the Financial Support Request Form to the Amazon Fund. At this time, a preassessment of the project and applicant institution, its managerial capacity, history of projects undertaken and analysis of credit references is carried out, among other issues. Also considered is the alignment of the request for financial support with the BNDES' operational policies, as well as its compatibility with the guidelines and objectives of the Amazon Fund.

#### **Under Analysis**

The project reaches this phase when the BNDES' Eligibility and Credit Committee decides in favor of the detailing and analysis of the project. From the date the request for financial support is classified as eligible, the applicant institution should send the BNDES complementary information and documentation. Then the detailed analysis of the project begins, carried out by the Amazon Fund's Management Department (DEMAF), which includes, among other procedures, technical visits and meetings with the applicant institution.

#### Supported

Once the analysis is done, DEMAF makes technical recommendations concerning financial support for the project, which will be considered by the BNDES' Board of Directors. If approved, the project can be contracted. After the contract is signed, the implementation phase of the project starts. Funds are, normally, disbursed in tranches, according to the terms of the contract signed. DEMAF's team carries out physical and financial monitoring of the project execution, as well as assessing its results.