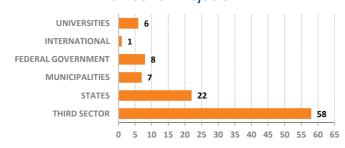

## 2.2. Supported Projects' Distribution per Legal Nature of the Instituion Number of Projects Amount (%)

Remarks:

Eleven projects were cancelled. 2. Includes supplementations approved for already supported projects. 3. Amount of support and disbursed to
projects: Real to Dollar conversion by each approval's day exchange rate. See details on the Amazon Fund website.