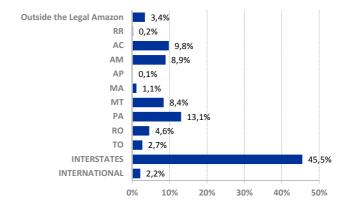

102 | 102 | 102 | 102 | 102 | 102 | 102 | 102 | 102 | 102 | 102 | 102 | 102 | 102 | 102 | 102 | 102 | 102 | 102 | 102 | 102 | 102 | 102 | 102 | 102 | 102 | 102 | 102 | 102 | 102 | 102 | 102 | 102 | 102 | 102 | 102 | 102 | 102 | 102 | 102 | 102 | 102 | 102 | 102 | 102 | 102 | 102 | 102 | 102 | 102 | 102 | 102 | 102 | 102 | 102 | 102 | 102 | 102 | 102 | 102 | 102 | 102 | 102 | 102 | 102 | 102 | 102 | 102 | 102 | 102 | 102 | 102 | 102 | 102 | 102 | 102 | 102 | 102 | 102 | 102 | 102 | 102 | 102 | 102 | 102 | 102 | 102 | 102 | 102 | 102 | 102 | 102 | 102 | 102 | 102 | 102 | 102 | 102 | 102 | 102 | 102 | 102 | 102 | 102 | 102

2019

2020

2021

#### Total Disbursements (US\$ million)



## 3.1. Projects with Disbursements' Distribution per Location Number of Projects Amount (%)

Accumulated





#### 3.2. Distribuiçãos dos Projetos com Desembolso por Natureza do Executor Número de projetos Valor (%)





#### **Project Phases in BNDES**

#### **Under Consultation**

In this phase, BNDES receives documentation and information listed in the Information Guide to present the Financial Support Request Form to the Amazon Fund. At this time, a preassessment of the project and applicant institution, its managerial capacity, history of projects undertaken and analysis of credit references is carried out, among other issues. Also considered is the alignment of the request for financial support with the BNDES' operational policies, as well as its compatibility with the guidelines and objectives of the Amazon Fund.

#### **Under Analysis**

The project reaches this phase when the BNDES' Eli