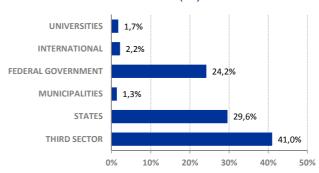

#### 3.2. Distribuiçãos dos Projetos com Desembolso por Natureza do Executor Número de projetos Valor (%)