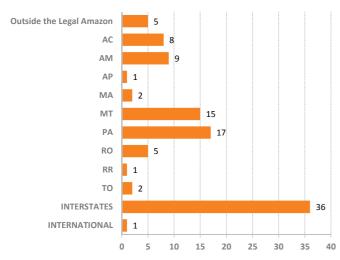

#### 2.1. Supported Projects' Distribution per Location

#### **Number of Projects**

#### Amount (%)